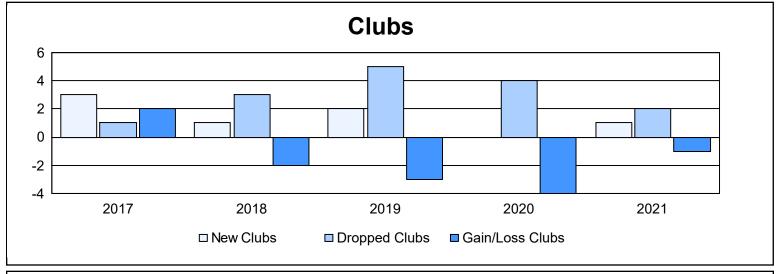

District LC 5 As of June 2021 Cumulative

| Year      | New<br>Clubs | Dropped<br>Clubs | Gain/<br>Loss<br>Clubs | New<br>Members | Charter<br>Members | Reinstate<br>Members | Transfer<br>Members | Total<br>Member<br>Added | Total<br>Members<br>Dropped | Gain/<br>Loss<br>Members |
|-----------|--------------|------------------|------------------------|----------------|--------------------|----------------------|---------------------|--------------------------|-----------------------------|--------------------------|
| 2016-2017 | 3            | 1                | 2                      | 222            | 76                 | 6                    | 12                  | 316                      | 228                         | 88                       |
| 2017-2018 | 1            | 3                | -2                     | 177            | 35                 | 11                   | 17                  | 240                      | 279                         | -39                      |
| 2018-2019 | 2            | 5                | -3                     | 266            | 58                 | 12                   | 17                  | 353                      | 300                         | 53                       |
| 2019-2020 | 0            | 4                | -4                     | 58             | 2                  | 3                    | 6                   | 69                       | 204                         | -135                     |
| 2020-2021 | 1            | 2                | -1                     | 147            | 20                 | 6                    | 11                  | 184                      | 171                         | 13                       |
| Average   | 1            | 3                | -2                     | 174            | 38                 | 8                    | 13                  | 232                      | 236                         | -4                       |